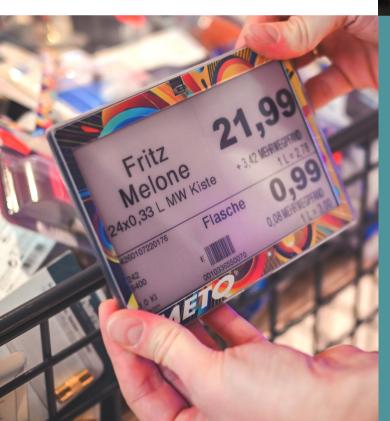

### DISCOVER THE ADVAN-TAGES OF OUR NEW SNA-PON INLAYS

**Customizable** Create your own unique designs for seasonal or themed campaigns - tailored to your target group.

**Sustainable and reusable** Thanks to transparent SnapOn frames made of high-quality PC material, you can rely on a long-lasting solution.

**Flexible & efficient** Order quantities from just a few pieces per design - ideal for customized campaigns.

**Easy to use** Click on your electronic price labels (ESL) in just a few seconds - uncomplicated and practical.

#### Handling:

Easy attachment and quick replacement of inlays thanks to the innovative SnapOn technology - ideal for changing campaigns.