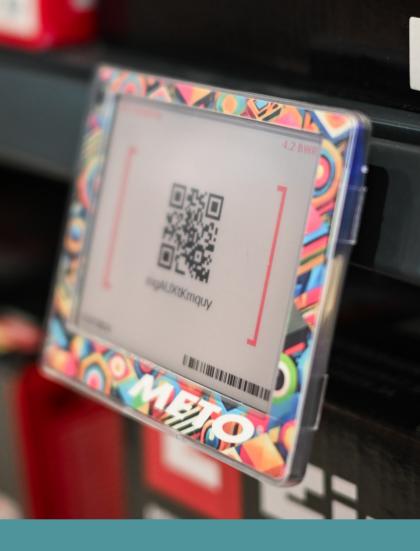

# WHAT ARE SNAPON INLAYS?

The SnapOn inlays are made of high-quality PET material and are fixed in a special transparent frame (SnapOn), which is simply clicked onto the front of the ESL display.

Find out more about the benefits inside.

#### METO SNAPON INLAYS - DESIGN QUICKLY