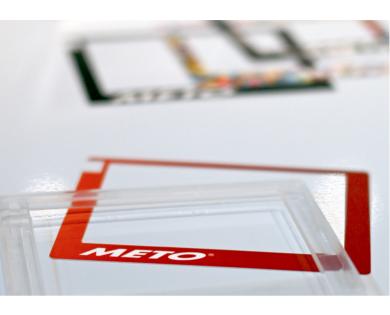

# WHAT ARE SNAPON INLAYS?

The SnapOn inlays are made of high-quality PET material and are fixed in a special transparent frame (SnapOn), which is simply clicked onto the front of the ESL display.

Find out more about the benefits inside.

### DISCOVER THE ADVAN-TAGES OF OUR NEW SNA-PON INLAYS

**Customizable** Create your own unique designs for seasonal or themed campaigns - tailored to your target group.

**Sustainable and reusable** Thanks to transparent SnapOn frames made of high-quality PC material, you can rely on a long-lasting solution.