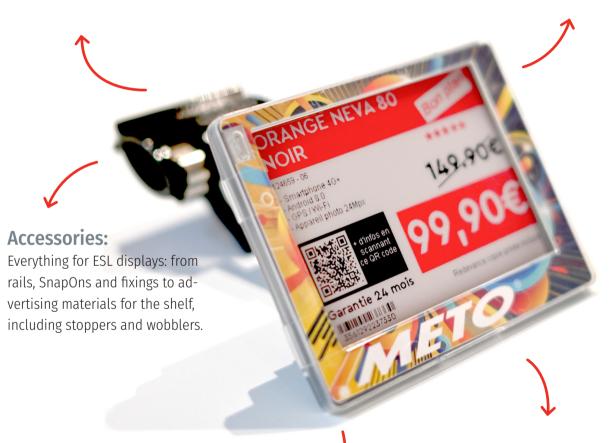

## SUITABLE ACCESSORIES FOR YOUR NEEDS

We are your partner for all requirements relating to ESL displays and POS marketing. In addition to SnapOn inlays and transparent SnapOns, our range also includes colored, individually printable frames. We also offer **rails, mounting systems and frame systems** as perfect additions.

**In addition** to SnapOns, we supply advertising materials such as stoppers and wobblers for greater visibility. With our **online design tool**, you can design inlays quickly and flexibly, even for small print runs.